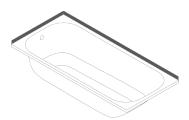

## Assortment and individuality

Schmidlin offers standard bathtubs, shower bases and washbasins with a superb price/performance ratio. The standard 60" x 30" bathtub has an integral tile-flange and an optional magnetic apron that is also available in colours like black matt which gives it a nice dual color look. Other advantages of this concept is the possibility to nest the tubs on a pallet (10 tubs fit easily on a 60"x30" pallet) and the use of the exact same tub for a tiled apron and for an integral apron installation.