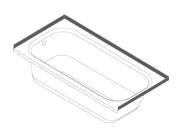

## **Integral Tile Flanges**

Schmidlin offers integrated tile flanges on 3 sides for a waterproofed installation in the alcove. Further to this Schmidlin also offers tile flanges on 2 sides for a corner installation. This innovation is unique on the market and it gives layout flexibility to the planner.

Tub with tile-flanges on 3 sides for the alcove-installation (drain left and right available).

Tub with tile-flanges on 2 sides for the cornerinstallation (drain left and right available).