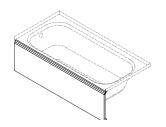

## Assortment and individuality

Schmidlin offers standard bathtubs, shower bases and washbasins with a superb price/performance ratio. The standard 60" x 30" bathtub has an integral tile-flange and an optional magnetic apron that is also available in colours like black matt which gives it a nice dual color look. Other advantages of this concept is the possibility to nest the tubs on a pallet (10 tubs fit easily on a 60"x30" pallet) and the use of the exact same tub for a tiled apron and for an integral apron installation.

## **Integral Tile Flanges**

Schmidlin offers integrated tile flanges on 3 sides for a waterproofed installation in the alcove. Further to this Schmidlin also offers tile flanges on 2 sides for a corner installation. This innovation is unique on the market and it gives layout flexibility to the planner.

Tub with tile-flanges on 3 sides for the alcove-installation (drain left and right available).

Tub with tile-flanges on 2 sides for the cornerinstallation (drain left and right available).