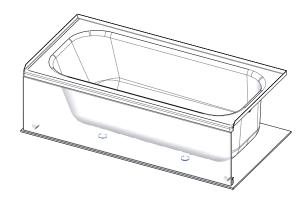

## Assortment and individuality

Schmidlin offers standard bathtubs, shower bases and washbasins with a superb price/performance ratio. The standard 60" x 30" bathtub has an integral tile-flange and an optional magnetic apron that is also available in colours like black matt which gives it a nice dual color look. Other advantages of this concept is the possibility to nest the tubs on a pallet (10 tubs fit easily on a 60"x30" pallet) and the use of the exact same tub for a tiled apron and for an integral apron installation.

## **Integral Tile Flanges**

Schmidlin offers integrated tile flanges on 3 sides for a waterproofed installation in the alcove. Further to this Schmidlin also offers tile flanges on 2 sides for a corner installation. This innovation is unique on the market and it gives layout flexibility to the planner.

Tub with tile-flanges on 3 sides for the alcove-installation (drain left and right available).

Tub with tile-flanges on 2 sides for the cornerinstallation (drain left and right available).